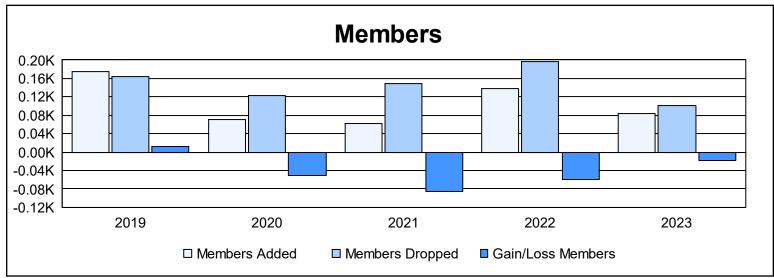

District 14 T

As of June 2023 Cumulative

| Year      | New<br>Clubs | Dropped<br>Clubs | Gain/<br>Loss<br>Clubs | New<br>Members | Charter<br>Members | Reinstate<br>Members | Transfer<br>Members | Total<br>Member<br>Added | Total<br>Members<br>Dropped | Gain/<br>Loss<br>Members |
|-----------|--------------|------------------|------------------------|----------------|--------------------|----------------------|---------------------|--------------------------|-----------------------------|--------------------------|
| 2018-2019 | 3            | 1                | 2                      | 98             | 69                 | 6                    | 1                   | 174                      | 163                         | 11                       |
| 2019-2020 | 0            | 0                | 0                      | 57             | 6                  | 4                    | 4                   | 71                       | 122                         | -51                      |
| 2020-2021 | 0            | 2                | -2                     | 53             | 3                  | 6                    | 1                   | 63                       | 148                         | -85                      |
| 2021-2022 | 0            | 4                | -4                     | 124            | 4                  | 5                    | 5                   | 138                      | 197                         | -59                      |
| 2022-2023 | 0            | 1                | -1                     | 74             | 3                  | 4                    | 2                   | 83                       | 102                         | -19                      |
| Average   | 1            | 2                | -1                     | 81             | 17                 | 5                    | 3                   | 106                      | 146                         | -41                      |