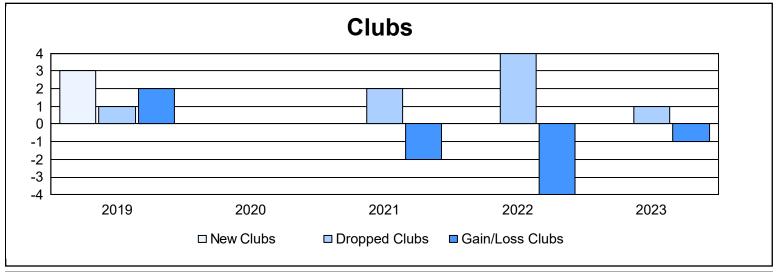

District 14 T

As of June 2023 Cumulative

| Year      | New<br>Clubs | Dropped<br>Clubs | Gain/<br>Loss<br>Clubs | New<br>Members | Charter<br>Members | Reinstate<br>Members | Transfer<br>Members | Total<br>Member<br>Added | Total<br>Members<br>Dropped | Gain/<br>Loss<br>Members |
|-----------|--------------|------------------|------------------------|----------------|--------------------|----------------------|---------------------|--------------------------|-----------------------------|--------------------------|
| 2018-2019 | 3            | 1                | 2                      | 98             | 69                 | 6                    | 1                   | 174                      | 163                         | 11                       |
| 2019-2020 | 0            | 0                | 0                      | 57             | 6                  | 4                    | 4                   | 71                       | 122                         | -51                      |
| 2020-2021 | 0            | 2                | -2                     | 53             | 3                  | 6                    | 1                   | 63                       | 148                         | -85                      |
| 2021-2022 | 0            | 4                | -4                     | 124            | 4                  | 5                    | 5                   | 138                      | 197                         | -59                      |
| 2022-2023 | 0            | 1                | -1                     | 74             | 3                  | 4                    | 2                   | 83                       | 102                         | -19                      |
| Average   | 1            | 2                | -1                     | 81             | 17                 | 5                    | 3                   | 106                      | 146                         | -41                      |